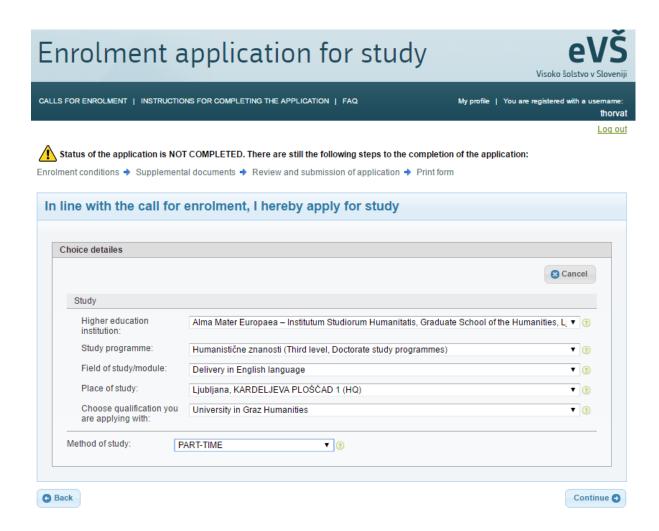

### APPLICATION FOR ENROLMENT to specific study program

Up to this point you have filled in your personal information. Now it's time to fill in the information about the study program you are applying to.

- Higher education institution: Alma Mater Europaea INSTITUTUM Studioroum Humanitatis or Alma Mater Europaea – European Centre, Maribor or Alma Mater Europaea – Dance Academy
- Study program: choose appropriate programme
- Field of study/module: Delivery in English language
- Place of study: Ljubljana/Maribor

## Method of study: full time or part time

In both cases the student receives completely identical and valid diploma document. The difference exists in the number of contact hours and in the amount of individual work of the student. In the case of Part time study, there are less contact hours performed, when there will be more individual work of the student required. On AMEU we mostly perform Part time study.