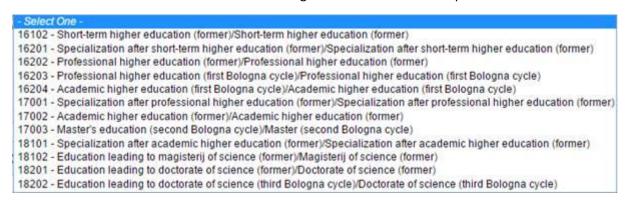

### **DETAILS ON ACHIEVED HIGHER EDUCATION QUALIFICATIONS**

You can apply for the doctoral studies if completed the following prior education:

To enroll for Masters studies one of the following levels of education is required:

### Scope of study program in credit points:

Usually Masters Studies are worth 120 ECTS points (2 years) whereby the Doctoral program, as well Bachelor are worth 180 ECTS points (3 years).

1 Status of the application is NOT COMPLETED. There are still the following steps to the completion of the application: