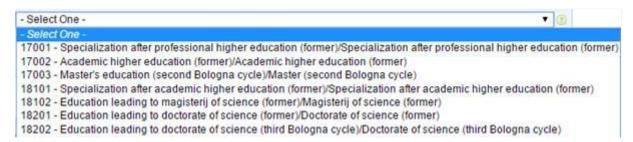

### **DETAILS ON ACHIEVED HIGHER EDUCATION QUALIFICATIONS**

You can apply for the doctoral studies if completed the following prior education:

To enroll for Masters studies one of the following levels of education is required:

### Scope of study program in credit points:

Usually Masters Studies are worth 120 ECTS points (2 years) whereby the Doctoral program, as well Bachelor are worth 180 ECTS points (3 years).

1 Status of the application is NOT COMPLETED. There are still the following steps to the completion of the application: