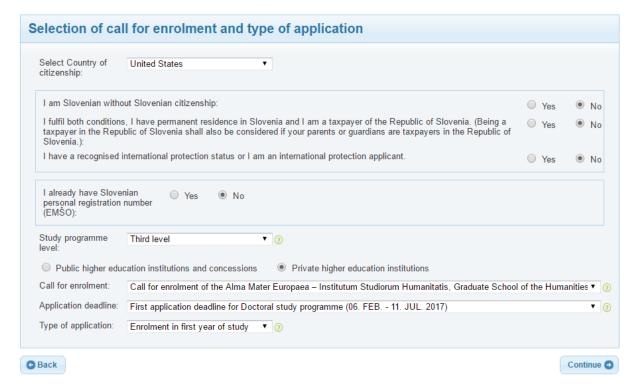

#### HOW TO SELECT APPROPRIATE CALL FOR ENROLMENT AND TYPE OF APPLICATION

#### You MUST choose:

- I already have Slovenian personal registration number (EMŠO): NO this number is later provided by Alma Mater
- Legend on Study program levels:
   First level Bachelor study program (first cycle study program)
   Second level Master study program (second cycle study program without unified master)
   Third level Doctoral study program (third cycle study program)
- Private higher education institutions
- Call for enrollment: Alma Mater Europaea Institutum Studiourum Humanitatis if you applying for Humanities programes and Alma Mater Europaea Evropski center Maribor (European Center Maribor) if you are applying for other Alma Mater programs. If you are applying for Dance academy please choose Alma Mater Europaea Dance academy (Akademija za ples)