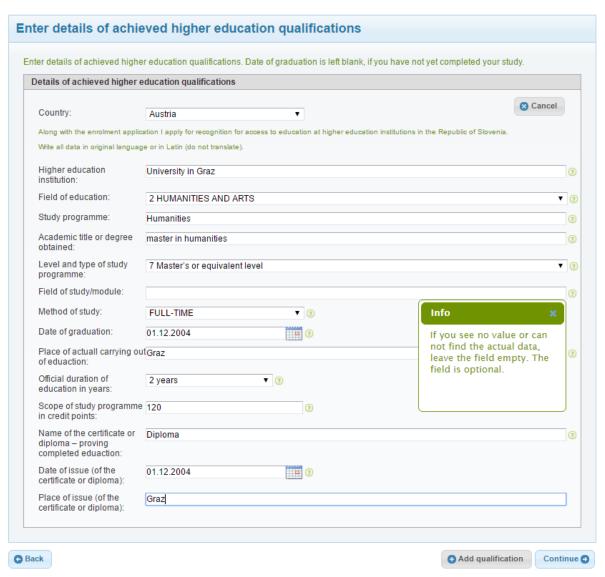

### **DETAILS ON ACHIEVED HIGHER EDUCATION QUALIFICATIONS**

You can apply for the doctoral studies if completed the following prior education:

To enroll for Masters studies one of the following levels of education is required:

### Scope of study program in credit points:

Usually Masters Studies are worth 120 ECTS points (2 years) whereby the Doctoral program, as well Bachelor are worth 180 ECTS points (3 years).

1 Status of the application is NOT COMPLETED. There are still the following steps to the completion of the application: