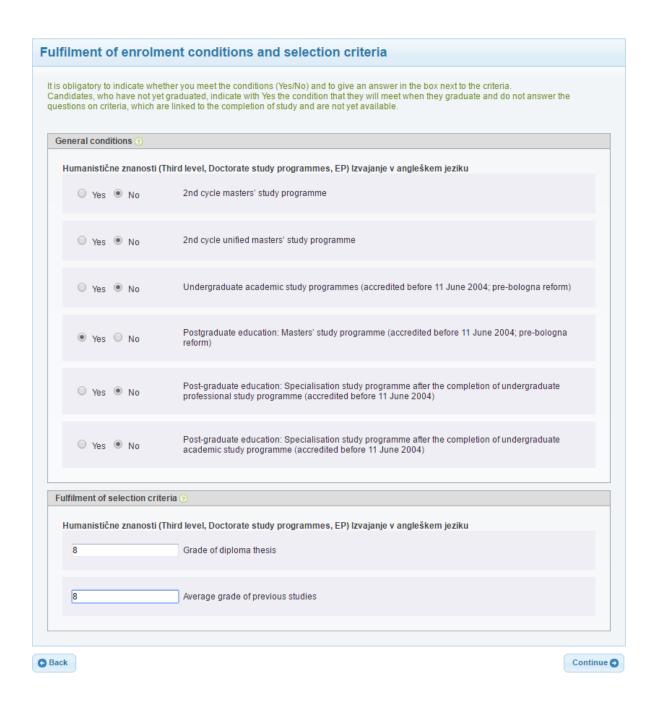

o.

- Higher education institution: Alma Mater Europaea INSTITUTUM Studioroum Humanitatis or Alma Mater Europaea – European Centre, Maribor or Alma Mater Europaea – Dance Academy
- Study program: choose appropriate programme
- Field of study/module: Delivery in English language
- Place of study: Ljubljana/Maribor

## Method of study: full time or part time

In both cases the student receives completely identical and valid diploma document. The difference exists in the number of contact hours and in the amount of individual work of the student. In the case of Part time study, there are less contact hours performed, when there will be more individual work of the student required. On AMEU we mostly perform Part time study.



### **FULFILMENT OF ENROLMENT CONDITIONS AND SELECTION CRITERIA**



### **SUPPLEMENTAL DOCUMENTS**

1 Status of the application is NOT COMPLETED. There are still the following steps to the completion of the application:

Review and submission of application -> Print form

## Supplemental documents

Listed below are all the supplemental documents that are required for enrolment. For attachments that are already marked with a tick, the application on the basis of your entered data determined that they are mandatory. If you must also attach other listed supplemental documnets, check in the call for enrolment and on the websites of higher education institutions.

|          | Attachements                                                                               | Description