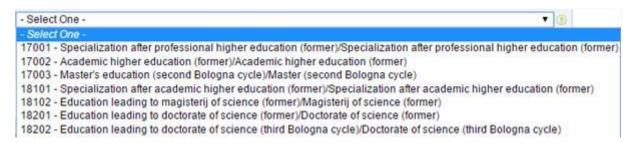

### **DETAILS ON ACHIEVED HIGHER EDUCATION QUALIFICATIONS**

You can apply for the doctoral studies if completed the following prior education:

To enroll for Masters studies one of the following levels of education is required: