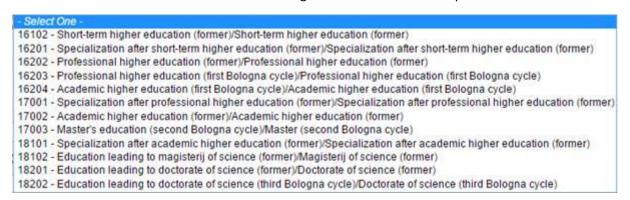

### **DETAILS ON ACHIEVED HIGHER EDUCATION QUALIFICATIONS**

You can apply for the doctoral studies if completed the following prior education:

To enroll for Masters studies one of the following levels of education is required: