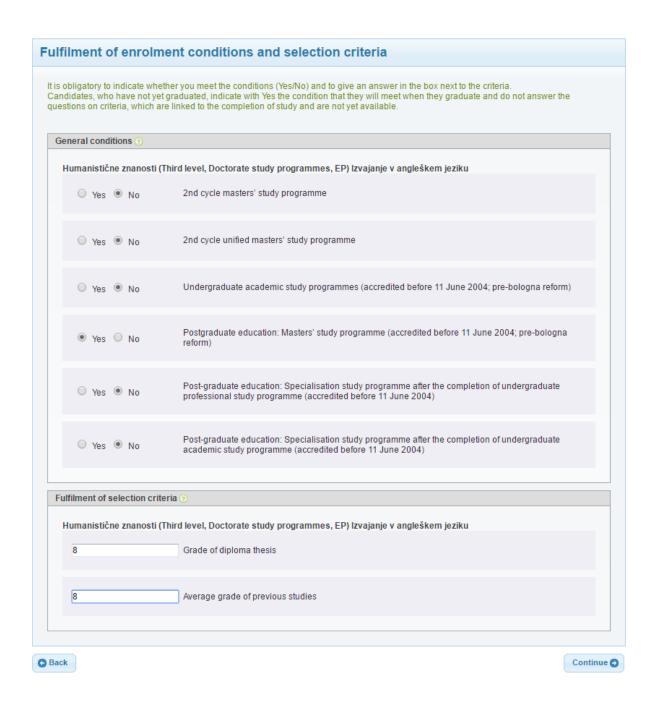

o.

- Higher education institution: Alma Mater Europaea INSTITUTUM Studioroum Humanitatis or Alma Mater Europaea – European Centre, Maribor or Alma Mater Europaea – Dance Academy
- Study program: choose appropriate programme
- Field of study/module: Delivery in English language
- Place of study: Ljubljana/Maribor

## Method of study: full time or part time

In both cases the student receives completely identical and valid diploma document. The difference exists in the number of contact hours and in the amount of individual work of the student. In the case of Part time study, there are less contact hours performed, when there will be more individual work of the student required. On AMEU we mostly perform Part time study.



### **FULFILMENT OF ENROLMENT CONDITIONS AND SELECTION CRITERIA**



### **SUPPLEMENTAL DOCUMENTS**

1 Status of the application is NOT COMPLETED. There are still the following steps to the completion of the application:

Review and submission of application -> Print form

# Supplemental documents

Listed below are all the supplemental documents that are required for enrolment. For attachments that are already marked with a tick, the application on the basis of your entered data determined that they are mandatory. If you must also attach other listed supplemental documnets, check in the call for enrolment and on the websites of higher education institutions.

|          | Attachements                                                                               | Description