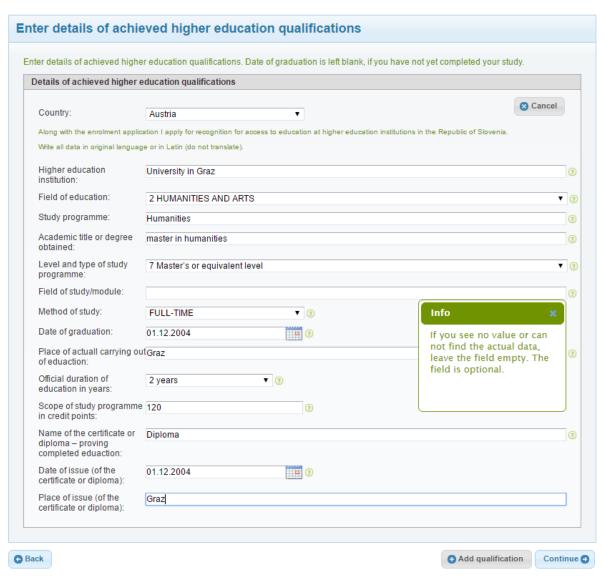

### **DETAILS ON ACHIEVED HIGHER EDUCATION QUALIFICATIONS**

You can apply for the doctoral studies if completed the following prior education:

To enroll for Masters studies one of the following levels of education is required:

## Scope of study program in credit points:

Usually Masters Studies are worth 120 ECTS points (2 years) whereby the Doctoral program, as well Bachelor are worth 180 ECTS points (3 years).

1 Status of the application is NOT COMPLETED. There are still the following steps to the completion of the application: